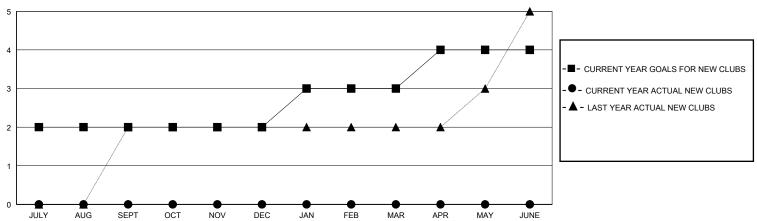

## GOALS AND ACTUAL NEW CLUBS CUMULATIVE

## MONTHLY MEMBERSHIP PROGRESS REPORT

District 35 L

Results as of: 2/29/2024

| GMT: LOCATION FLORIDA GMT ( | CA |
|-----------------------------|----|
|-----------------------------|----|

| Clubs                 |               |           |               | Members               |                        |                         |                                                    |
|-----------------------|---------------|-----------|---------------|-----------------------|------------------------|-------------------------|----------------------------------------------------|
| RESULTS FOR 2023-2024 |               |           |               | RESULTS FOR 2023-2024 |                        |                         |                                                    |
| QUARTER               | NEW CLUB GOAL | NEW CLUBS | DROPPED CLUBS | QUARTER MEME          | BER GROWTH NET<br>GOAL | MEMBER GROWTH<br>ACTUAL | DROPPED<br>MEMBERS ACTUAL<br>(including transfers) |
| JULY/AUG/SEPT         | 2             | 0         | 3             | JULY/AUG/SEPT         | 25                     | 69                      | 41                                                 |
| OCT/NOV/DEC           | 0             | 0         | 2             | OCT/NOV/DEC           | 0                      | 50                      | 120                                                |
| JAN/FEB/MAR           | 1             | 0         | 0             | JAN/FEB/MAR           | 10                     | 92                      | 43                                                 |
| APR/MAY/JUNE          | 1             | 0         | 0             | APR/MAY/JUNE          | 15                     | 0                       | 0                                                  |