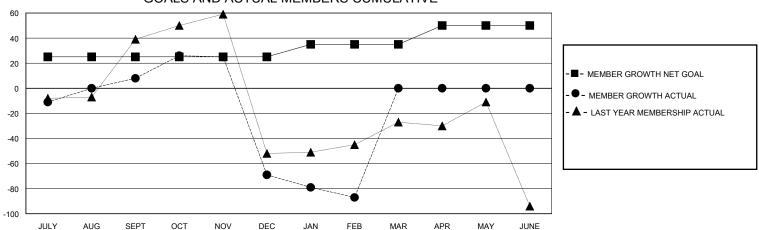

## GOALS AND ACTUAL MEMBERS CUMULATIVE

| DROPPED CLUBS: 5            |     | 34 CLUBS OF 59 ADDED 1 OR MORE<br>NEW MEMBERS | GENDER DISTRIBUTION  MALE 684 (58.66%) |              |     |
|-----------------------------|-----|-----------------------------------------------|----------------------------------------|--------------|-----|
| DROPPED MEMBERS             |     |                                               | FEMALE                                 | 481 (41.25%) |     |
| DECEASED                    | 13  | CLICK HERE FOR CUMULATIVE                     | TOTAL FAMILY UNIT MEMBERS              |              | 248 |
| CLUB CANCELLED 62 OTHER 129 |     | MEMBERSHIP DATA                               | FAMILY MEMBERS PAYING HALF             |              | 125 |
|                             |     |                                               | DUES                                   |              |     |
| TOTAL                       | 204 |                                               |                                        |              |     |

## MONTHLY MEMBERSHIP PROGRESS REPORT

District 35 L

Results as of: 2/29/2024

| GMT: LOCATION FLORIDA GMT ( | CA |
|-----------------------------|----|
|-----------------------------|----|

| Clubs                 |               |           |               | Members               |                        |                         |                                                    |
|-----------------------|---------------|-----------|---------------|-----------------------|------------------------|-------------------------|----------------------------------------------------|
| RESULTS FOR 2023-2024 |               |           |               | RESULTS FOR 2023-2024 |                        |                         |                                                    |
| QUARTER               | NEW CLUB GOAL | NEW CLUBS | DROPPED CLUBS | QUARTER MEME          | BER GROWTH NET<br>GOAL | MEMBER GROWTH<br>ACTUAL | DROPPED<br>MEMBERS ACTUAL<br>(including transfers) |
| JULY/AUG/SEPT         | 2             | 0         | 3             | JULY/AUG/SEPT         | 25                     | 69                      | 41                                                 |
| OCT/NOV/DEC           | 0             | 0         | 2             | OCT/NOV/DEC           | 0                      | 50                      | 120                                                |
| JAN/FEB/MAR           | 1             | 0         | 0             | JAN/FEB/MAR           | 10                     | 92                      | 43                                                 |
| APR/MAY/JUNE          | 1             | 0         | 0             | APR/MAY/JUNE          | 15                     | 0                       | 0                                                  |